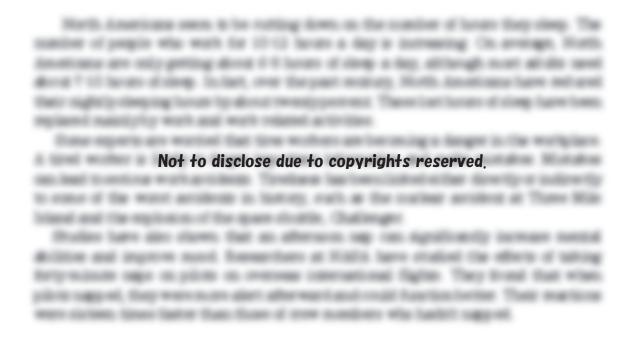

Part 7 Answer the questions of section A and B.

6 am

8

10

noon

2

Time of day

4

Read the following passage and table, then choose the best answer from choices А  $1 \sim 4$  to answer questions 1 to 3 5052 $\sim$ 

10 pm

6

8

- Question 1 The information in the graph suggests that 50 as many people feel sleepy at 4:00 pm as at noon.
  - ① at most one-third
  - 2 one and a half times
  - ③ less than twice
  - 4 almost four times