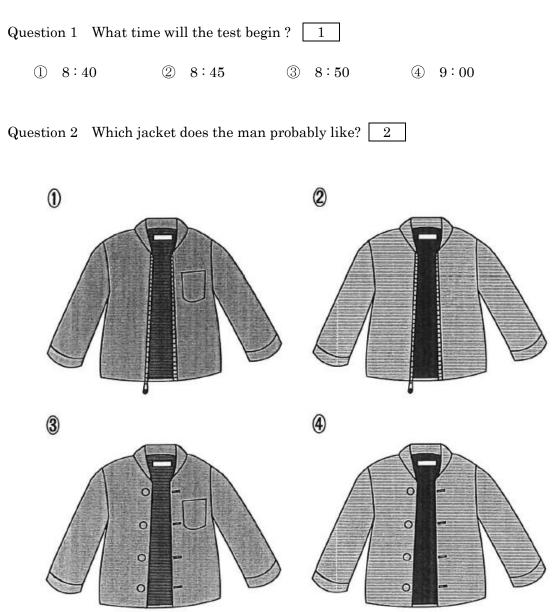

Question 3 What is the weather like? 3

Question 4 Which button will the man push? 4

Question 6 How many pages does the man have to read? 6

① 327 pages ② 357 pages ③ 375 pages ④ 387 pages

This is the end of Part 1.