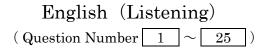

e answer sheet is printed both-sided.
- 3. In the case that you notice there are parts in the booklet where the print is not clear or there are missing pages or misplaced pages, or the answer sheet is soiled, raise your hand to report to the invigilator.
- 4. There are 8 questions to be answered.
- 5. Fill the examinee no. and name in the answer sheet.
- 6. Use black pencil to write answers in the designated section in the answer sheet.
- 7. Memos and calculations can be written on the examination booklet.
- 8. When the signal to end the exam is given, check again to see that the examinee no. and name is filled in and submit the answer sheet and the examination booklet according to the invigilator's instructions.

| Examinee'sNo. | Name |
|---------------|------|
|               |      |



Part 1

Part 1 consists of 6 questions numbered 1 to 6. Listen to each conversation and choose the best answer from choices  $(1\sim 4)$ .



Question 3 What is the weather like? 3



Question 4 Which button will the man push? 4







Question 6 How many pages does the man have to read? 6

① 327 pages ② 357 pages ③ 375 pages ④ 387 pages

This is the end of Part 1.

#### Part 2

Part 2 consists of 7 questions numbered 7 to 13. Listen to each conversation and choose the best response from choices  $(1)\sim 4$ ).

Question 7



- ① No way! Three days is not enough time.
- 2 Please accept it ! This will never happen again.
- 3 What? Has it been changed to Thursday then?
- ④ What a relief ! Thank you for accepting it.

#### Question 8 8

- ① Everyone seems to have caught it.
- ② I'm sorry to