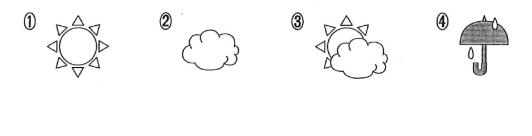

Question 3 What is the weather like? 3

Question 4 Which button will the man push? 4

Question 6 How many pages does the man have to read? 6

① 327 pages ② 357 pages ③ 375 pages ④ 387 pages

This is the end of Part 1.